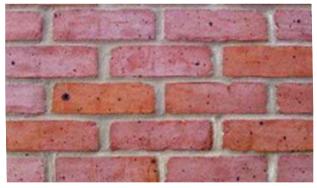

# Coverage ratios are based on 1 concentrated gallon of cleaner.

The before and after photographs seen below show the results of clay brick cleaned with **Tex Clean**.

## **AFTER**

Tex Clean is a revolutionary liquid masonry cleaner that removes excess mortar and dirt while effectively controlling vanadium stains.

When properly used, **Tex Clean** is an ideal product for brick, colored mortar, stone, structural tile, exposed aggregate and other types of masonry construction. It also works well at removing mildew, dirt and stains from masonry walls and concrete surfaces.