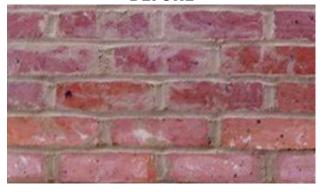

# Coverage ratios are based on 1 concentrated gallon of cleaner.

The before and after photographs seen below show the results of clay brick cleaned with **Tex Clean**.

## **BEFORE**