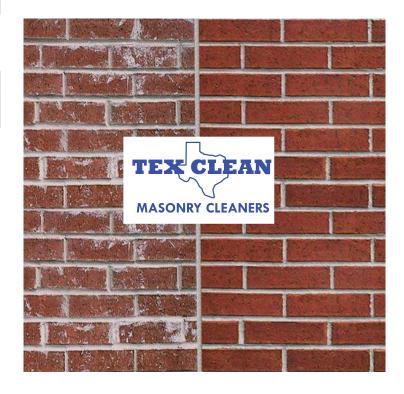

# Coverage ratios are based on 1 concentrated gallon of cleaner.

The before and after photographs seen below show the results of clay brick cleaned with **Tex Clean**.

## **BEFORE**

## **AFTER**

Tex Clean is a revolutionary liquid masonry cleaner that removes excess mortar and dirt while effectively controlling vanadium stains.

When properly used, **Tex Clean** is an ideal product for brick, colored mortar, stone, structural tile, exposed aggregate and other types of masonry construction. It also works well at removing mildew, dirt and stains from masonry walls and concrete surfaces.